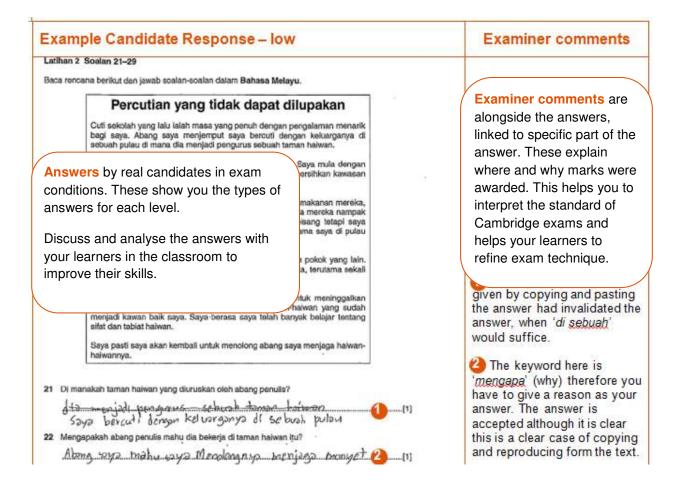

#### **Example Candidate Response – low Examiner comments** Bahagian 2 Latihan 1 Soalan 16-20 Baca notis berikut. Hadiah kepada sesiapa yang jumpa kucing saya Saya hilang seekor kucing bernama Melur, la kucing putih yang besar. Melur ada tanda hitam di kaki kirinya dan ekornya agak panjang. Melur selalu bermain di sekitar rumah saya dan tidak akan melintas jalan. Melur ialah kucing yang penakut. Melur sudah tidak pulang selama tiga hari. Saya sungguh bimbang sebab Melur hanya boleh makan makanan kucing di dalam tin. Kepada sesiapa yang menjumpai atau nampak kucing seperti Melur, tolong hubungi saya. Nombor telefon saya ialah 019-348764. Saya akan memberi hadiah wang RM50. Semua adik-beradik saya rindu Melur dan bimbang kucing kami telah diambil oleh orang lain atau dilanggar kenderaan. Tolonglah kembalikan atau cari Melur untuk kami. Lengkapkan ayat-ayat berikut dengan perkataan Melayu yang sesuai di bawah. terakhir hitam panggil penakut besar hubunginya rindu takut kenderaan The candidate's choice of answer is 'hubunginya' which is hukunginya 16 Manisah telah hilang seekor binatang yang dia wrong. The candidate should have read the text carefully. 17 Di kaki kiri Melur ada tanda Peraku-Melur dikatakan sebagai seekor kucing yang ... The correct answer is 'hubunginya' (to contact). Manisah meminta sesiapa yang nampak atau jumpa Melur untuk .. melalui telefon. In the text, there are two parts . kucingnya dilanggar kereta. [1] in which the answer could be found. 20 Adik-beradik Manisah One part says that writer and her [Total: 5] siblings missed (rindu) Melur but another part of the sentence where the answer is, says that they are worried (bimbang) that their cat could have been taken by other people or knocked down by vehicles. The nearest word to 'bimbang' in the text is 'takut' (afraid). Total mark awarded= 2 out 5